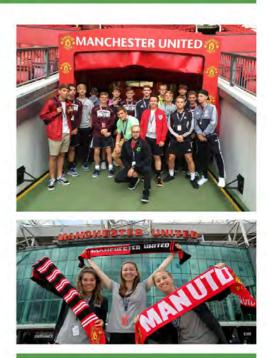

# Manchester United Grand Prize Raffle Drawing

Win a four-day trip for two and attend the final Manchester United home game at Old Trafford Stadium

The winner will receive:

- Two round trip flights to Manchester
- Two nights accommodation
- Two tickets to see Manchester United's final season home game at Old Trafford

Sydney Larkin, St. Mary's College Women's Soccer (MD)

"The Manchester trip was an awesome experience that I will never forget. It's been a dream of mine to see a Premier League game so this trip helped that wish come true for me. The atmosphere at the game was awesome and I got to see some great goals from Manchester United. I was also impressed with how accommodating Excel International Sports was while arranging extra days and flights for the trip. Overall, I am so grateful that I got this opportunity to go to Manchester and fulfill one of my dreams!"